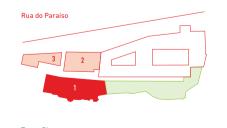

## SA NTA CLA -RAPALÁCIO

| GROSS INTERIOR AREA*                      | PARKING<br><mark>Yes</mark>                                                                         |
|-------------------------------------------|-----------------------------------------------------------------------------------------------------|
| EXTERIOR GROSS AREA*<br>27 m <sup>2</sup> | STORAGE ROOM<br><mark>Yes</mark>                                                                    |
| TOTAL AREA*<br>183 m <sup>2</sup>         | <b>1. Palácio de Santa Clara I</b><br>2. Palácio de Santa Clara II<br>3. Palácio de Santa Clara III |

## SA NTA CLA RA

| GROSS INTERIOR AREA*              | PARKING                                                                                                             |
|-----------------------------------|---------------------------------------------------------------------------------------------------------------------|
| 156 m <sup>2</sup>                | <mark>Yes</mark>                                                                                                    |
| EXTERIOR GROSS AREA*              | STORAGE ROOM                                                                                                        |
| 27 m <sup>2</sup>                 | Yes                                                                                                                 |
| TOTAL AREA*<br>183 m <sup>2</sup> | <ol> <li>Palácio de Santa Clara I</li> <li>Palácio de Santa Clara II</li> <li>Palácio de Santa Clara III</li> </ol> |