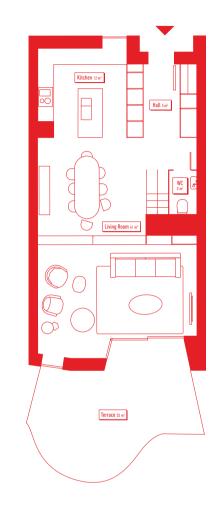

## SA NTA CLA RA

| GROSS INTERIOR AREA*              | PARKING                                                                                                             |
|-----------------------------------|---------------------------------------------------------------------------------------------------------------------|
| 156 m <sup>2</sup>                | <mark>Yes</mark>                                                                                                    |
| EXTERIOR GROSS AREA*              | STORAGE ROOM                                                                                                        |
| 27 m <sup>2</sup>                 | Yes                                                                                                                 |
| TOTAL AREA*<br>183 m <sup>2</sup> | <ol> <li>Palácio de Santa Clara I</li> <li>Palácio de Santa Clara II</li> <li>Palácio de Santa Clara III</li> </ol> |

WWW.STONECAPITAL.PT

WWW.LIBERTAS.PT

\*Areas indicated in the interior of the apartment compartments refer to aproximate net areas. Total net area: 123,77 m<sup>2</sup>