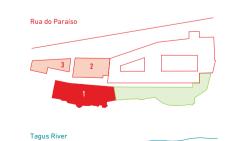

## SA NTA CLA -RAPALÁCIO

| GROSS INTERIOR AREA*                      | PARKING<br><mark>Yes</mark>                                                                         |
|-------------------------------------------|-----------------------------------------------------------------------------------------------------|
| EXTERIOR GROSS AREA*<br>27 m <sup>2</sup> | STORAGE ROOM<br><mark>Yes</mark>                                                                    |
| TOTAL AREA*<br>183 m <sup>2</sup>         | <b>1. Palácio de Santa Clara I</b><br>2. Palácio de Santa Clara II<br>3. Palácio de Santa Clara III |

## SA NTA CLA RA

| GROSS INTERIOR AREA*              | PARKING                                                                                                             |
|-----------------------------------|---------------------------------------------------------------------------------------------------------------------|
| 156 m <sup>2</sup>                | <mark>Yes</mark>                                                                                                    |
| EXTERIOR GROSS AREA*              | STORAGE ROOM                                                                                                        |
| 27 m <sup>2</sup>                 | Yes                                                                                                                 |
| TOTAL AREA*<br>183 m <sup>2</sup> | <ol> <li>Palácio de Santa Clara I</li> <li>Palácio de Santa Clara II</li> <li>Palácio de Santa Clara III</li> </ol> |