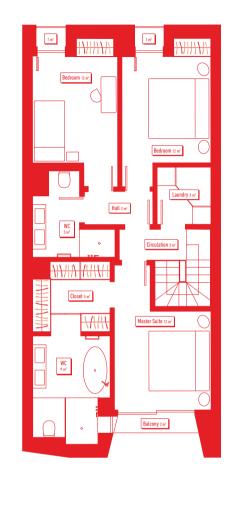

## SA NTA CLA -RAPALÁCIO

| GROSS INTERIOR AREA*                      | PARKING<br><mark>Yes</mark>                                                                         |
|-------------------------------------------|-----------------------------------------------------------------------------------------------------|
| EXTERIOR GROSS AREA*<br>27 m <sup>2</sup> | STORAGE ROOM<br><mark>Yes</mark>                                                                    |
| TOTAL AREA*<br>183 m <sup>2</sup>         | <b>1. Palácio de Santa Clara I</b><br>2. Palácio de Santa Clara II<br>3. Palácio de Santa Clara III |

## SA NTA CLA RA

| GROSS INTERIOR AREA*              | PARKING                                                                                                             |
|-----------------------------------|---------------------------------------------------------------------------------------------------------------------|
| 156 m <sup>2</sup>                | <mark>Yes</mark>                                                                                                    |
| EXTERIOR GROSS AREA*              | STORAGE ROOM                                                                                                        |
| 27 m <sup>2</sup>                 | Yes                                                                                                                 |
| TOTAL AREA*<br>183 m <sup>2</sup> | <ol> <li>Palácio de Santa Clara I</li> <li>Palácio de Santa Clara II</li> <li>Palácio de Santa Clara III</li> </ol> |

WWW.STONECAPITAL.PT

WWW.LIBERTAS.PT

\*Areas indicated in the interior of the apartment compartments refer to aproximate net areas. Total net area: 123,77 m<sup>2</sup>

WWW.STONECAPITAL.PT

WWW.LIBERTAS.PT

\*Areas indicated in the interior of the apartment compartments refer to aproximate net areas. Total net area: 123,77 m<sup>2</sup>

,